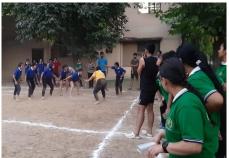

#### 13 Oct 2023

A Plethora of events took place throughout the day, beginning with the Kho Kho (Finals), 100 m Race (Men & Women), 200 m Race (Men & Women), 400 m Race (Men & Women), Shot Put (Men & Women), Discus Throw (Men & Women) and Tug of War. The student-teachers demonstrated excellent sportsmanship by competing in each and every event with the utmost enthusiasm and vigour, ultimately achieving victory in every competition they participated.

## Students exhibiting their strength in various events