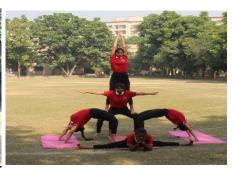

Mind-body coordination was exhibited through Yoga competition. Chief Guest motivated the students and appreciated the efforts of the Institute in organizing the event with perfection. Enthusiasm was kept high through certificate and medal distribution to all the position holders. Vote of Thanks was given by Mr Yogesh Kumar, Asst Prof and convener of the event. The day concluded with the patriotic National Anthem.

Felicitation of Winners by Chief Guest Maj Gen Bishamber Dayal, VSM (Retd)

Synchronization & coordination being displayed during March Past & Yoga Competition

Cheerful smiles after the event