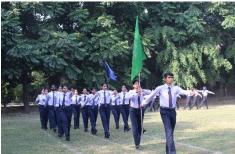

## 14 Oct 2023

The final day was graced by the presence of Maj Gen Bishamber Dayal, VSM (Retd). The event started with the March Past by all the four Houses, i.e., Pragya, Pratishtha, Pragyanam and Pratigya, where the students synchronized with their house members on the beats of drums.