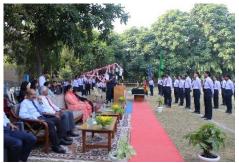

## 14 Oct 2023

The final day was graced by the presence of Maj Gen Bishamber Dayal, VSM (Retd). The event started with the March Past by all the four Houses, i.e., Pragya, Pratishtha, Pragyanam and Pratigya, where the students synchronized with their house members on the beats of drums.