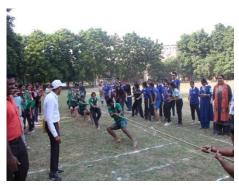

#### 13 Oct 2023

A Plethora of events took place throughout the day, beginning with the Kho Kho (Finals), 100 m Race (Men & Women), 200 m Race (Men & Women), 400 m Race (Men & Women), Shot Put (Men & Women), Discus Throw (Men & Women) and Tug of War. The student-teachers demonstrated excellent sportsmanship by competing in each and every event with the utmost enthusiasm and vigour, ultimately achieving victory in every competition they participated.

## Students exhibiting their strength in various events