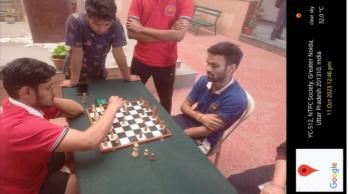

#### 11 Oct 2023

The day started with the singles and mixed doubles knockout competitions in **Volleyball**, **Kabaddi**, **Table Tennis**, and followed by finals in **Badminton**, **Chess**, **Carrom**. Each of the four houses, Pragya, Pratishtha, Pragyanam, and Pratigya, competed with high level of zeal and showed both team spirit and sportsmanship.