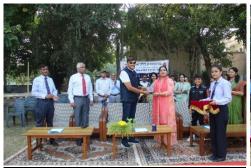

Felicitation of Winners by Chief Guest Maj Gen Bishamber Dayal, VSM (Retd)

Synchronization & coordination being displayed during March Past & Yoga Competition

Cheerful smiles after the event