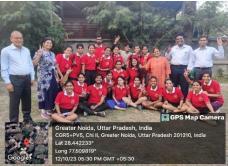

Felicitation of Winners by Chief Guest Maj Gen Bishamber Dayal, VSM (Retd)

Synchronization & coordination being displayed during March Past & Yoga Competition

Cheerful smiles after the event