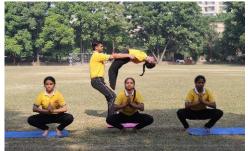

Mind-body coordination was exhibited through Yoga competition. Chief Guest motivated the students and appreciated the efforts of the Institute in organizing the event with perfection. Enthusiasm was kept high through certificate and medal distribution to all the position holders. Vote of Thanks was given by Mr Yogesh Kumar, Asst Prof and convener of the event. The day concluded with the patriotic National Anthem.

Felicitation of Winners by Chief Guest Maj Gen Bishamber Dayal, VSM (Retd)

Synchronization & coordination being displayed during March Past & Yoga Competition

Cheerful smiles after the event