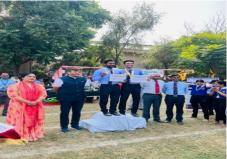

Felicitation of Winners by Chief Guest Maj Gen Bishamber Dayal, VSM (Retd)

Synchronization & coordination being displayed during March Past & Yoga Competition

Cheerful smiles after the event

#### **RESULT OF MARCH PAST:**

Best synchronization and coordination were shown by **Pragya House**, which bagged the Trophy for Best March Past.

## **RESULT OF BEST HOUSE:**

With immense effort and great performance in all the events, **Pratishtha House** won the trophy for the best house this year.

<u>Learning Outcome-</u> The Sports event provided learning opportunities to the students. It helped in strengthening of the life skills like discipline, self-confidence, team building, sportsmanship, collaboration, critical thinking. Such events keep their mind fresh, and physically fit, and add discipline to their study routine. Skills such as coordination, multitasking and situational awareness also help in enhancing their academic skills.