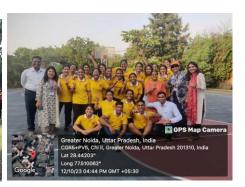

Felicitation of Winners by Chief Guest Maj Gen Bishamber Dayal, VSM (Retd)

Synchronization & coordination being displayed during March Past & Yoga Competition

Cheerful smiles after the event